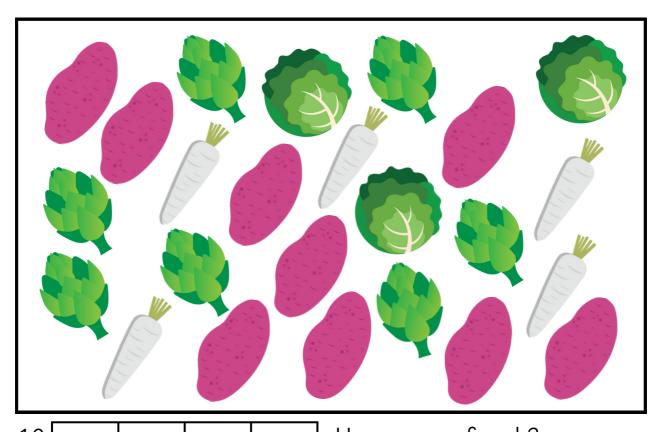

### COUNTING VEGETABLES

Find and count the following items.

| Name Date |  |
|-----------|--|
|-----------|--|