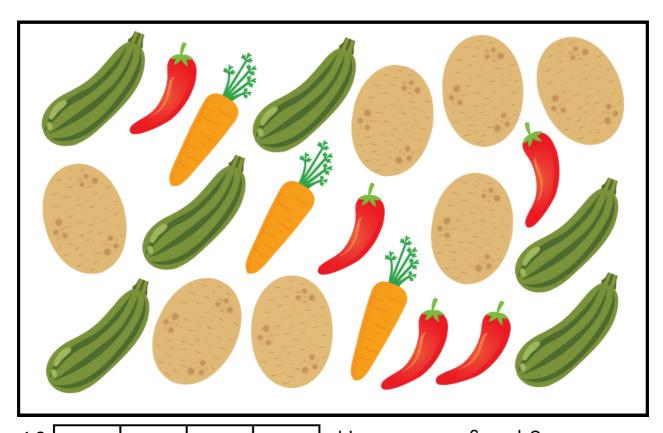

### VEGETABLE GRAPH

Find and graph the items listed. Then answer the questions below.

|  |  | How many of each?           |
|--|--|-----------------------------|
|  |  |                             |
|  |  |                             |
|  |  |                             |
|  |  |                             |
|  |  | Which item did you find the |
|  |  | most of?                    |
|  |  | Which item did you find the |
|  |  | least of?                   |
|  |  |                             |

### VEGETABLE GRAPH

Find and graph the items listed. Then answer the questions below.

| 10 |          |  |            | How many of each?                      |
|----|----------|--|------------|----------------------------------------|
| 9  |          |  |            |                                        |
| 8  |          |  |            |                                        |
| 7  |          |  |            |                                        |
| 6  |          |  |            |                                        |
| 5  |          |  |            |                                        |
| 4  |          |  |            | \\\\\\\\\\\\\\\\\\\\\\\\\\\\\\\\\\\\\\ |
| 3  |          |  |            | Which item did you find the            |
| 2  |          |  |            | most of?                               |
| 1  |          |  |            | Which item did you find the            |
|    | <u>~</u> |  | <i>1/2</i> | least of?                              |
|    |          |  |            |                                        |