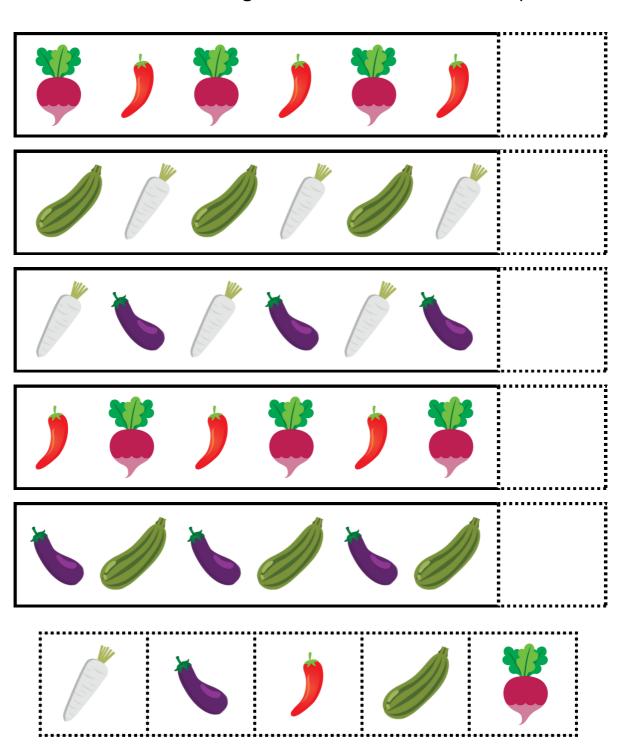

#### FINISH THE PATTERN

Look at the patterns below. Cut out the images at the bottom. Paste the image that comes next in each pattern.

|        | _    |  |
|--------|------|--|
| Name   | Date |  |
| MALLIC | Date |  |