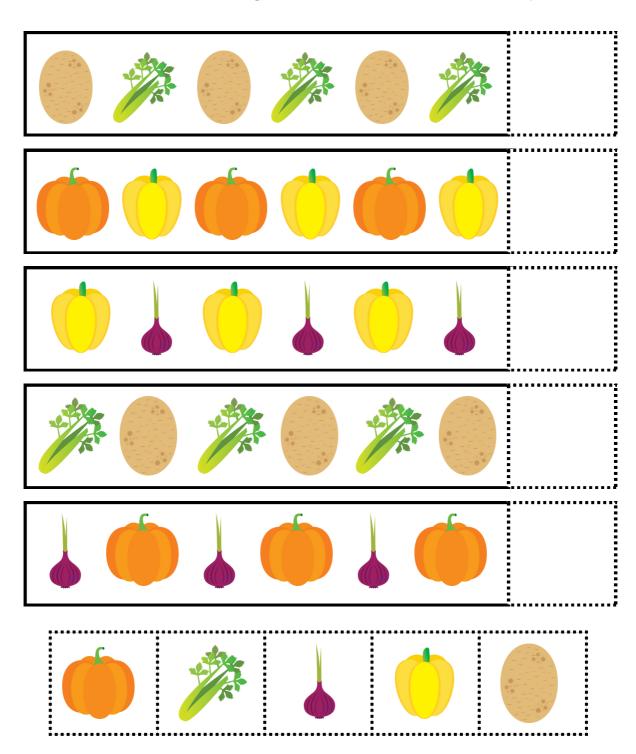

#### FINISH THE PATTERN

Look at the patterns below. Cut out the images at the bottom. Paste the image that comes next in each pattern.

| k 1     | Б.   |  |
|---------|------|--|
| Name    | Date |  |
| INGILIC | Date |  |