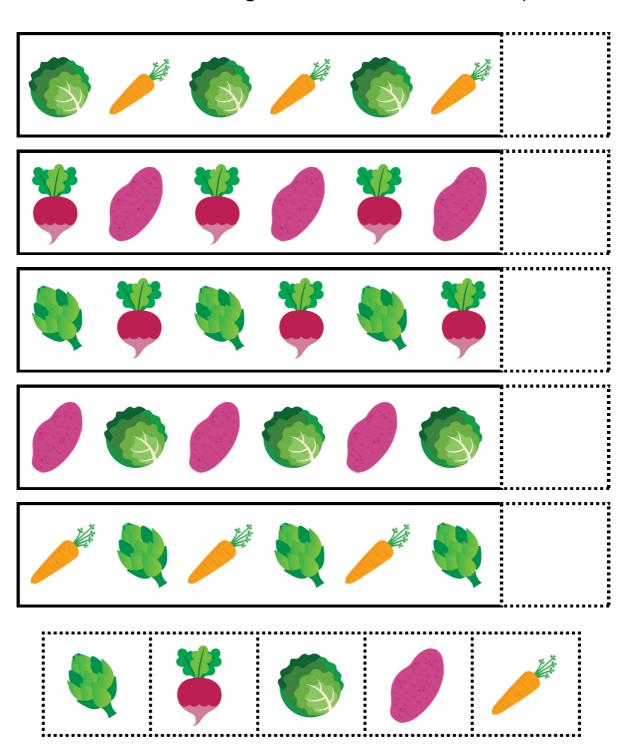

#### FINISH THE PATTERN

Look at the patterns below. Cut out the images at the bottom. Paste the image that comes next in each pattern.

|        | _    |  |
|--------|------|--|
| Name   | Date |  |
| MALLIC | Date |  |

#### FINISH THE PATTERN

Look at the patterns below. Cut out the images at the bottom. Paste the image that comes next in each pattern.

| k 1     | Б.   |  |
|---------|------|--|
| Name    | Date |  |
| INGILIC | Date |  |

### FINISH THE PATTERN

Look at the patterns below. Cut out the images at the bottom. Paste the image that comes next in each pattern.

| N I  | Data |  |
|------|------|--|
| Name | Date |  |

|        | _    |  |
|--------|------|--|
| Name   | Date |  |
| MALLIC | Date |  |