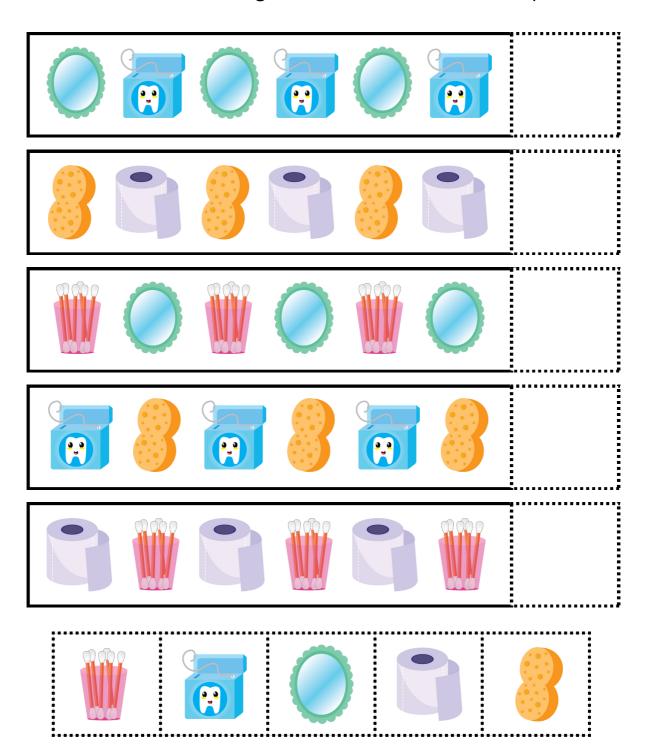

### FINISH THE PATTERN

Look at the patterns below. Cut out the images at the bottom. Paste the image that comes next in each pattern.

| Name | Date |  |
|------|------|--|
|      |      |  |

| Name Date |  |
|-----------|--|
|-----------|--|

# PERSONAL HYGIENE

Identify the pictures below. Use the word bank below to name each picture.

| conditione | mirror | cotton buds | washcloth |
|------------|--------|-------------|-----------|
|            |        |             |           |

# PERSONAL HYGIENE

Identify the pictures below. Use the word bank below to name each picture.

| nail scissors floss toilet paper sponge |
|-----------------------------------------|
|-----------------------------------------|