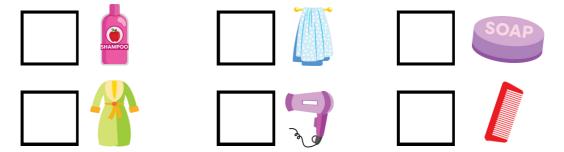

### PERSONAL HYGIENE

Identify the pictures below. Use the word bank below to name each picture.

| shampoo | comb | soap | towel |
|---------|------|------|-------|
|---------|------|------|-------|

Name \_\_\_\_\_ Date \_\_\_\_

# PERSONAL HYGIENE

Identify the pictures below. Use the word bank below to name each picture.

| conditione | mirror | cotton buds | washcloth |
|------------|--------|-------------|-----------|
|            |        |             |           |

# PERSONAL HYGIENE

Identify the pictures below. Use the word bank below to name each picture.

| toothbrush | toothpaste | hair dryer | bathrobe |
|------------|------------|------------|----------|
| toothbrush | toothpaste | hair dryer | bathrobe |