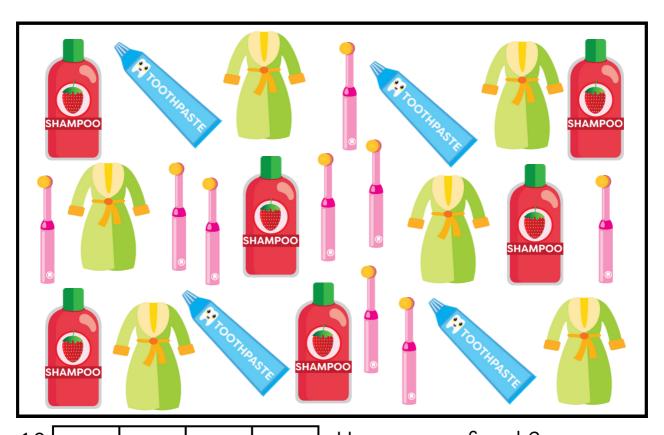

#### **COUNTING ACTIVITY**

Find and count the following items.

| Name | Date |  |
|------|------|--|
|      |      |  |

#### **COUNTING ACTIVITY**

Find and count the following items.

### **GRAPHING ACTIVITY**

Find and graph the items listed. Then answer the questions below.

| 10 |      |  |          | How many of each?           |
|----|------|--|----------|-----------------------------|
| 9  |      |  |          |                             |
| 8  |      |  |          |                             |
| 7  |      |  |          |                             |
| 6  |      |  |          | SOAD                        |
| 5  |      |  |          | SOAP                        |
| 4  |      |  |          |                             |
| 3  |      |  |          | Which item did you find the |
| 2  |      |  |          | most of?                    |
| 1  |      |  |          | Which item did you find the |
| _  |      |  |          | •                           |
|    | SOAP |  |          | least of?                   |
|    |      |  | <u> </u> |                             |

# **GRAPHING ACTIVITY**

Find and graph the items listed. Then answer the questions below.

| 10 |                  |         |   | How many of each?                       |
|----|------------------|---------|---|-----------------------------------------|
| 9  |                  |         |   |                                         |
| 8  |                  |         |   | Thoo Indian                             |
| 7  |                  |         |   |                                         |
| 6  |                  |         |   |                                         |
| 5  |                  |         |   | SHAMPOO                                 |
| 4  |                  |         |   |                                         |
| 3  |                  |         |   | Which item did you find the             |
| 2  |                  |         |   | most of?                                |
| 1  |                  |         |   | \\\/\ \ \ \ \ \ \ \ \ \ \ \ \ \ \ \ \ \ |
|    |                  |         |   | Which item did you find the             |
|    | \$ TOO PROPERTY. |         | 1 | least of?                               |
|    | Albaste          | SHAMPOO |   |                                         |