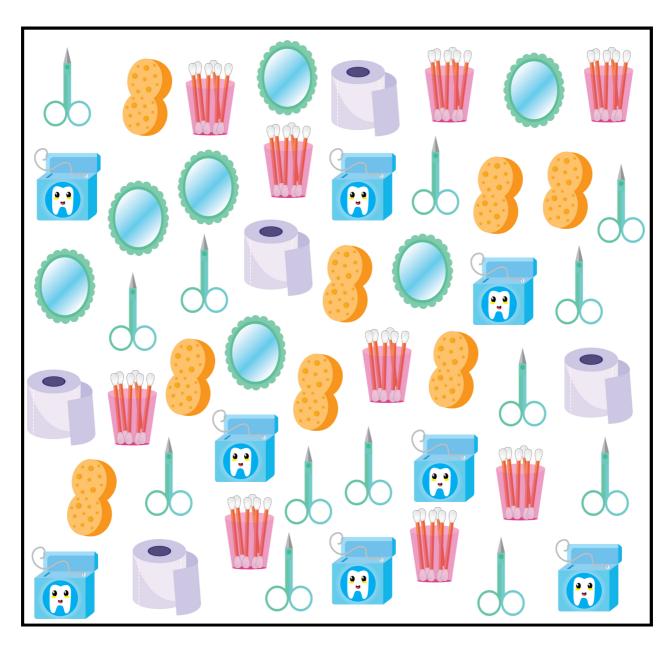

#### **COUNTING ACTIVITY**

Find and count the following items.

| Name | Date |  |
|------|------|--|
|      |      |  |

#### **COUNTING ACTIVITY**

Find and count the following items.