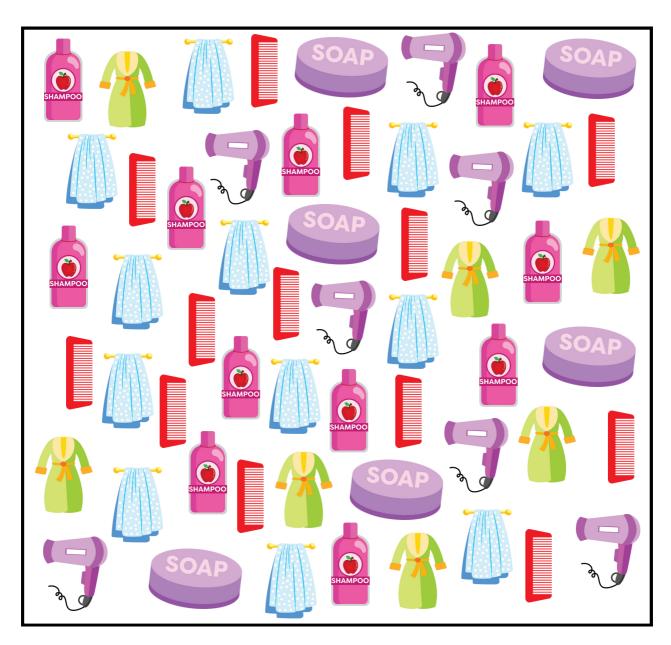

#### **COUNTING ACTIVITY**

Find and count the following items.

| Name | Date |  |
|------|------|--|
|      |      |  |

#### **COUNTING ACTIVITY**

Find and count the following items.