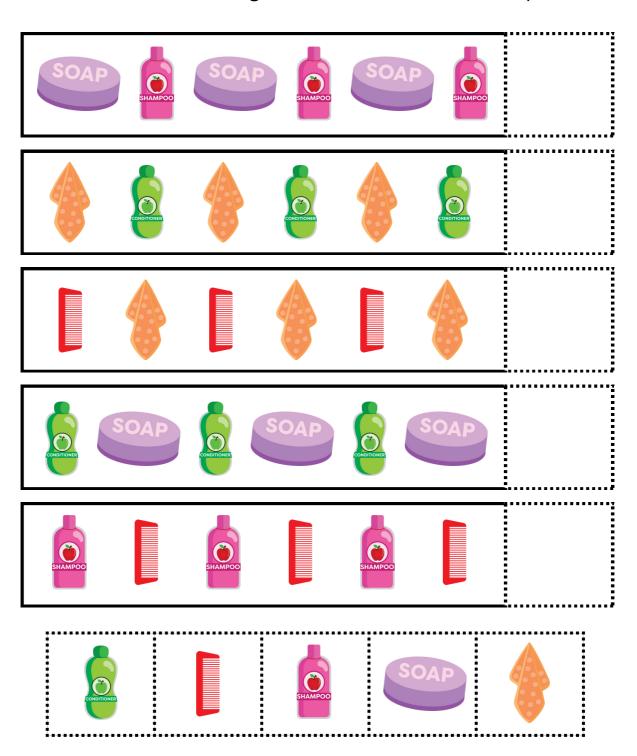

### FINISH THE PATTERN

Look at the patterns below. Cut out the images at the bottom. Paste the image that comes next in each pattern.

|                          | _       |  |
|--------------------------|---------|--|
| Name                     | Date    |  |
| 1X1(1)()()( <del> </del> | 1 101 6 |  |
| INGILIC                  | Date    |  |

### PERSONAL HYGIENE

Identify the pictures below. Use the word bank below to name each picture.

| shampoo | comb | soap | towel |
|---------|------|------|-------|
|---------|------|------|-------|

Name \_\_\_\_\_ Date \_\_\_\_