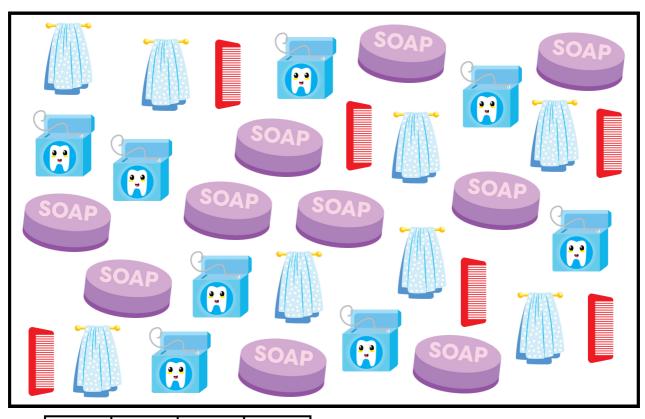

### **GRAPHING ACTIVITY**

Find and graph the items listed. Then answer the questions below.

| 10 |      |  |          | How many of each?           |
|----|------|--|----------|-----------------------------|
| 9  |      |  |          |                             |
| 8  |      |  |          |                             |
| 7  |      |  |          |                             |
| 6  |      |  |          | SOAD                        |
| 5  |      |  |          | SOAP                        |
| 4  |      |  |          |                             |
| 3  |      |  |          | Which item did you find the |
| 2  |      |  |          | most of?                    |
| 1  |      |  |          | Which item did you find the |
| _  |      |  |          | •                           |
|    | SOAP |  |          | least of?                   |
|    |      |  | <u> </u> |                             |