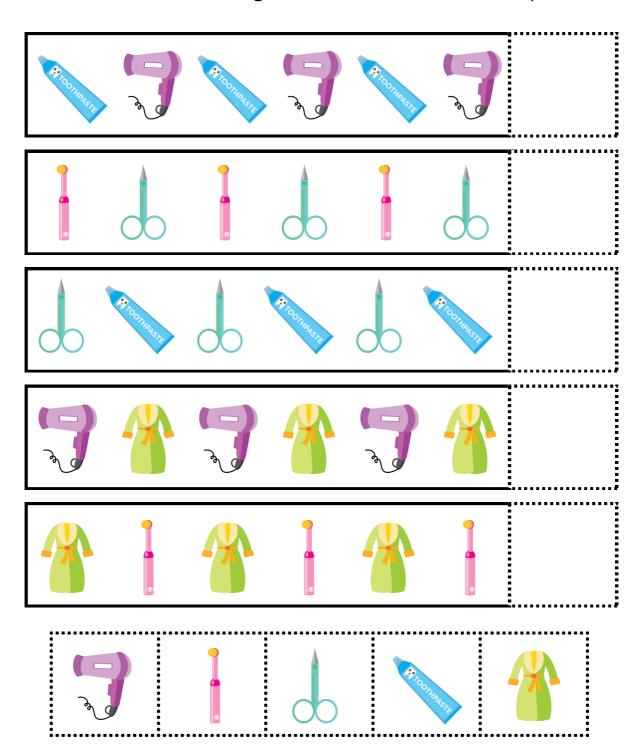

# FINISH THE PATTERN

Look at the patterns below. Cut out the images at the bottom. Paste the image that comes next in each pattern.

| Name Date |
|-----------|
|-----------|

# PERSONAL HYGIENE

Identify the pictures below. Use the word bank below to name each picture.

| toothbrush | toothpaste | hair dryer | bathrobe |
|------------|------------|------------|----------|
| toothbrush | toothpaste | hair dryer | bathrobe |