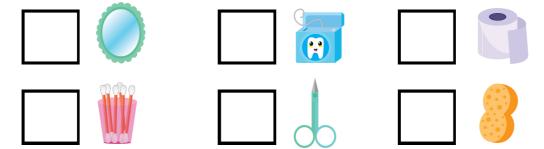

# PERSONAL HYGIENE

Identify the pictures below. Use the word bank below to name each picture.

| nail scissors floss toilet paper sponge |
|-----------------------------------------|
|-----------------------------------------|