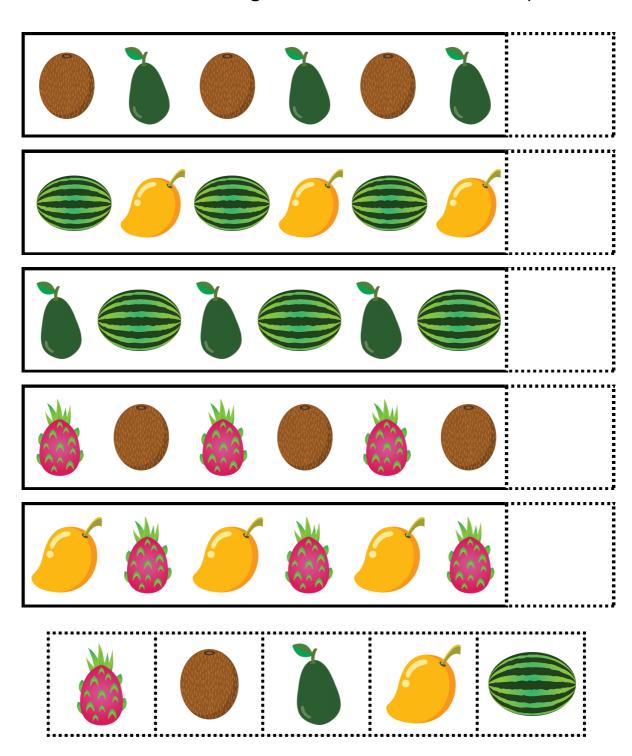

## FINISH THE PATTERN

Look at the patterns below. Cut out the images at the bottom. Paste the image that comes next in each pattern.

|                          | _       |  |
|--------------------------|---------|--|
| Name                     | Date    |  |
| 1X1(1)()()( <del> </del> | 1 101 6 |  |
| INGILIC                  | Date    |  |

#### FINISH THE PATTERN

Look at the patterns below. Cut out the images at the bottom. Paste the image that comes next in each pattern.

| Name | Date |  |
|------|------|--|
|      |      |  |

| N 1     | <b>D</b> . |
|---------|------------|
| Name    | Date       |
| INGITIC | Date       |