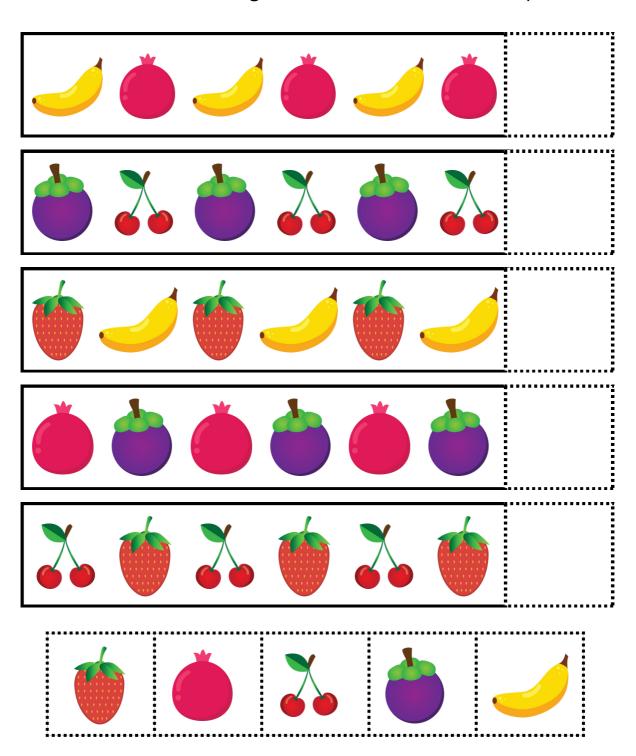

## FINISH THE PATTERN

Look at the patterns below. Cut out the images at the bottom. Paste the image that comes next in each pattern.

|                          | _       |  |
|--------------------------|---------|--|
| Name                     | Date    |  |
| 1X1(1)()()( <del> </del> | 1 101 6 |  |
| INGILIC                  | Date    |  |

#### FINISH THE PATTERN

Look at the patterns below. Cut out the images at the bottom. Paste the image that comes next in each pattern.

| Name | Date |  |
|------|------|--|
|      |      |  |

| N 1     | <b>D</b> . |
|---------|------------|
| Name    | Date       |
| INGITIC | Date       |