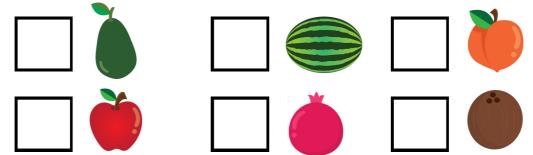

## FINISH THE PATTERN

Look at the patterns below. Cut out the images at the bottom. Paste the image that comes next in each pattern.

|                          | _       |  |
|--------------------------|---------|--|
| Name                     | Date    |  |
| 1X1(1)()()( <del> </del> | 1 101 6 |  |
| INGILIC                  | Date    |  |

#### FINISH THE PATTERN

Look at the patterns below. Cut out the images at the bottom. Paste the image that comes next in each pattern.

| Name | Date |  |
|------|------|--|
|      |      |  |

| N 1     | <b>D</b> . |
|---------|------------|
| Name    | Date       |
| INGITIC | Date       |