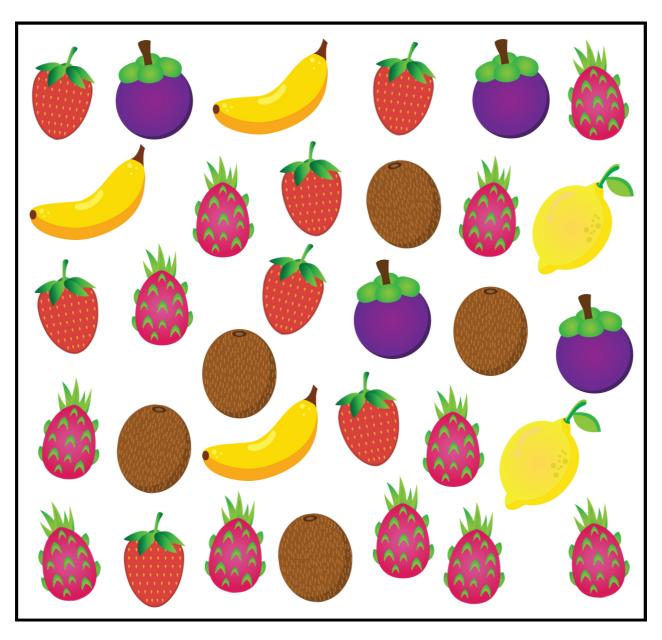

## **COUNTING FRUITS**

Find and count the following items.

## **COUNTING FRUITS**

Find and count the following items.

| Name | Date |  |
|------|------|--|
|      |      |  |