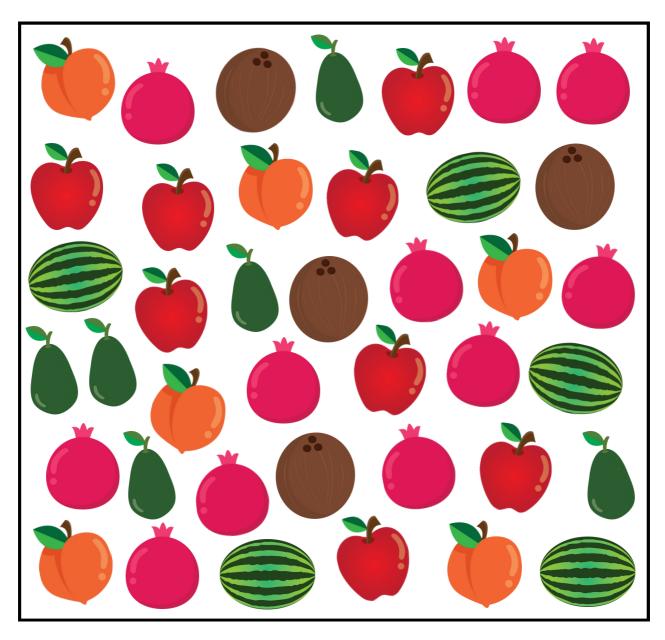

## FRUIT GRAPH

Find and graph the items listed. Then answer the questions below.

| 10 |  |  | How many of each?           |
|----|--|--|-----------------------------|
| 9  |  |  |                             |
| 8  |  |  |                             |
| 7  |  |  |                             |
| 6  |  |  |                             |
| 5  |  |  |                             |
| 4  |  |  | \A/laialaitana alial        |
| 3  |  |  | Which item did you find the |
| 2  |  |  | most of?                    |
| 1  |  |  | Which item did you find the |
| _  |  |  | <u> </u>                    |
|    |  |  | least of?                   |
|    |  |  |                             |

| Name | Date |  |
|------|------|--|
|      |      |  |