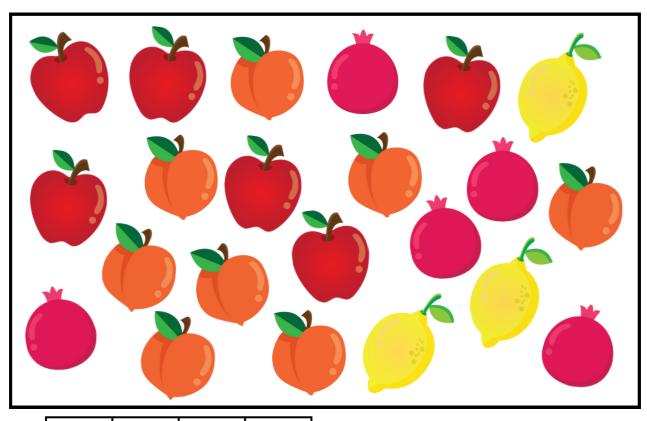

## FRUIT GRAPH

Find and graph the items listed. Then answer the questions below.

| 10 |          |    | How many of each?             |
|----|----------|----|-------------------------------|
| 9  |          |    |                               |
| 8  |          |    |                               |
| 7  |          |    |                               |
| 6  |          |    |                               |
| 5  |          |    |                               |
| 4  |          |    | Which it are did you find the |
| 3  |          |    | Which item did you find the   |
| 2  |          |    | most of?                      |
| 1  | <u> </u> |    | Which item did you find the   |
|    |          | Nu |                               |
|    |          |    | least of?                     |

| Name | Date |  |
|------|------|--|
|      |      |  |