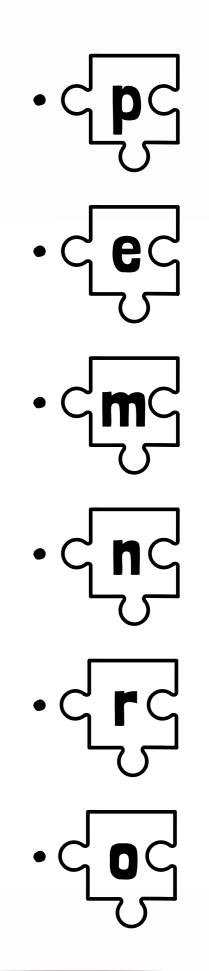

# Let's Match Lowercase and Uppercase Letters

Draw line to match the lowercase and uppercase letters. Color the matching puzzle pieces.