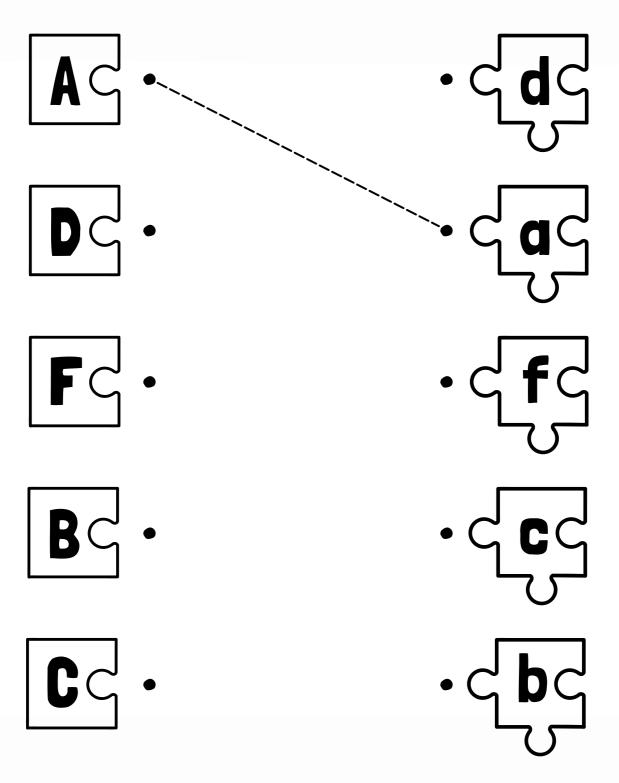

# Let's Match Lowercase and Uppercase Letters

Draw line to match the lowercase and uppercase letters. Color the matching puzzle pieces.