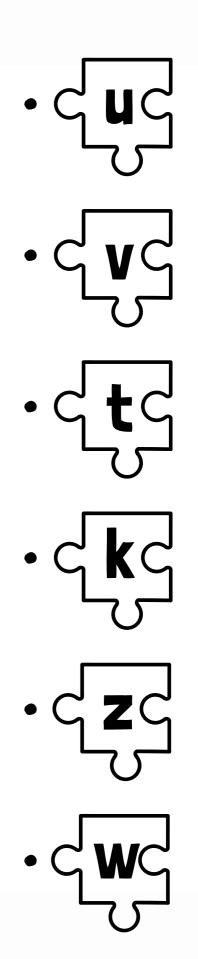

# Let's Match Lowercase and Uppercase Letters

Draw line to match the lowercase and uppercase letters. Color the matching puzzle pieces.