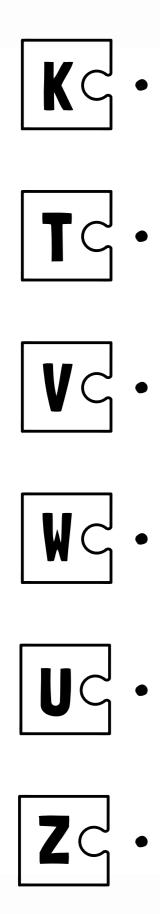

# Let's Match Lowercase and Uppercase Letters

Draw line to match the lowercase and uppercase letters. Color the matching puzzle pieces.