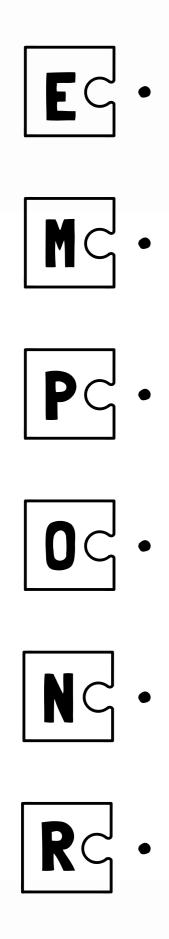

# Let's Match Lowercase and Uppercase Letters

Draw line to match the lowercase and uppercase letters. Color the matching puzzle pieces.