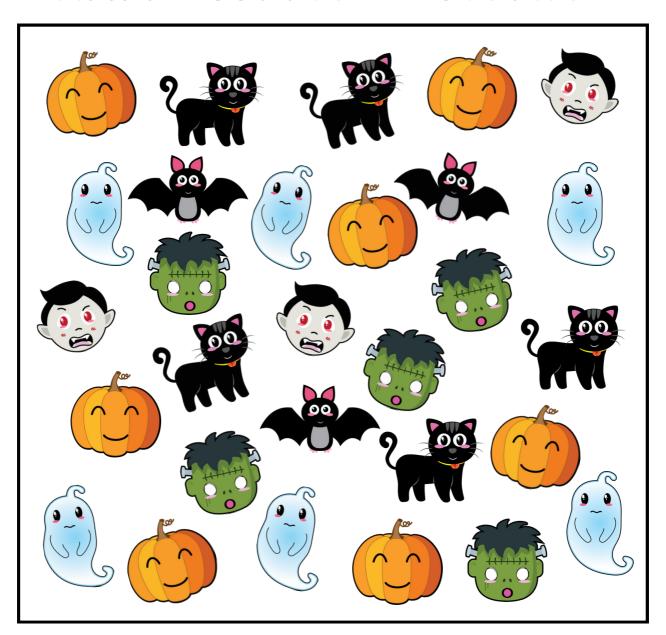

# HALLOWEEN COUNTING

Find and count the following Halloween characters.

| Name |  |  |
|------|--|--|
| nume |  |  |

Date \_\_\_\_\_

# HALLOWEEN COUNTING

Find and count the following Halloween characters.

# HALLOWEEN COUNTING

Find and count the following Halloween characters.

| Name | Date |  |
|------|------|--|
|------|------|--|