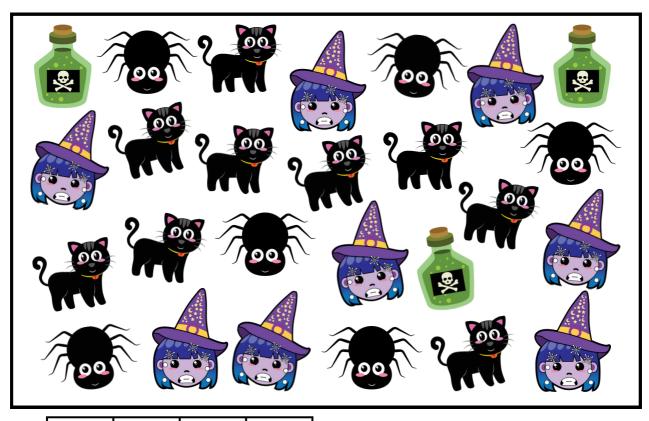

# HALLOWEEN COUNTING

Find and count the following Halloween characters.

| Name |  |  |
|------|--|--|
| nume |  |  |

Date \_\_\_\_\_

# HALLOWEEN COUNTING

Find and count the following Halloween characters.

# HALLOWEEN COUNTING

Find and count the following Halloween characters.

| Name | Date |  |
|------|------|--|
|------|------|--|