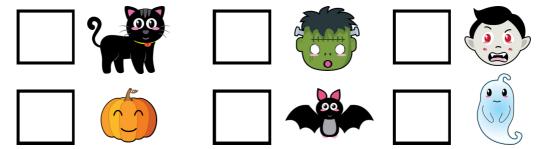

# HALLOWEEN COUNTING

Find and count the following Halloween characters.

| Name |  |  |
|------|--|--|
| nume |  |  |

Date \_\_\_\_\_

# HALLOWEEN COUNTING

Find and count the following Halloween characters.

# HALLOWEEN COUNTING

Find and count the following Halloween characters.

| Name | Date |  |
|------|------|--|
|------|------|--|