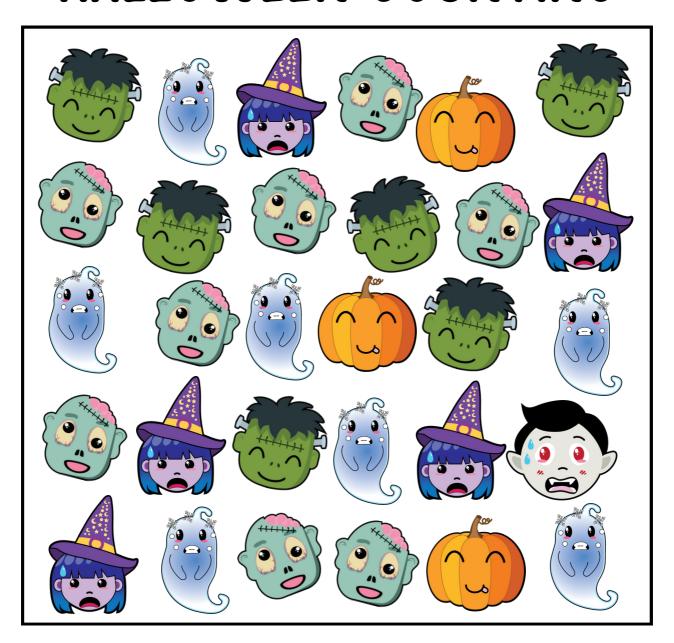

# HALLOWEEN COUNTING

Find and count the following Halloween characters.

| Name |  |  |
|------|--|--|
| nume |  |  |

Date \_\_\_\_\_

# HALLOWEEN COUNTING

Find and count the following Halloween characters.

# HALLOWEEN COUNTING

Find and count the following Halloween characters.

| Name | Date |  |
|------|------|--|
|------|------|--|