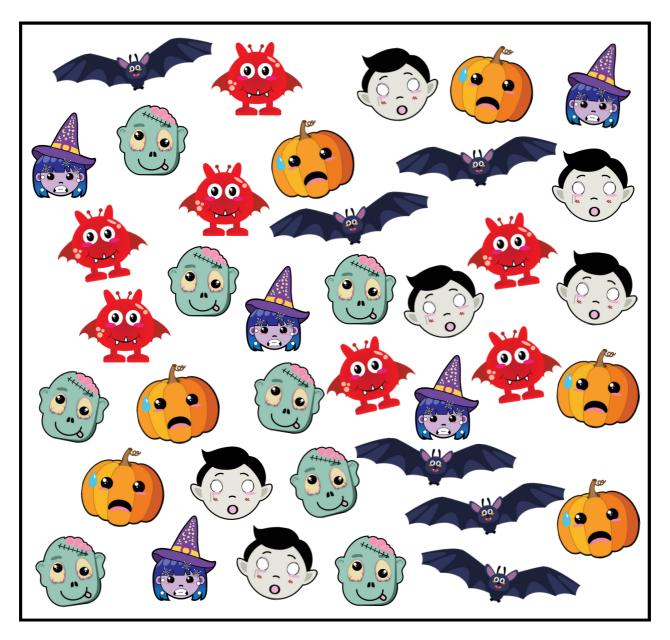

# HALLOWEEN COUNTING

Find and count the following Halloween characters.

| Name |  |  |
|------|--|--|
| nume |  |  |

Date \_\_\_\_\_

# HALLOWEEN COUNTING

Find and count the following Halloween characters.

# HALLOWEEN COUNTING

Find and count the following Halloween characters.

| Name | Date |  |
|------|------|--|
|------|------|--|