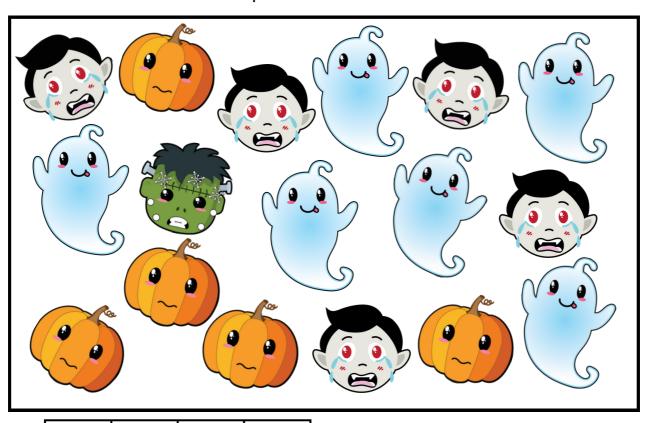

# HALLOWEEN COUNTING

Find and count the following Halloween characters.

| Name |  |  |
|------|--|--|
| nume |  |  |

Date \_\_\_\_\_

# HALLOWEEN COUNTING

Find and count the following Halloween characters.

# HALLOWEEN COUNTING

Find and count the following Halloween characters.

| Name | Date |  |
|------|------|--|
|------|------|--|