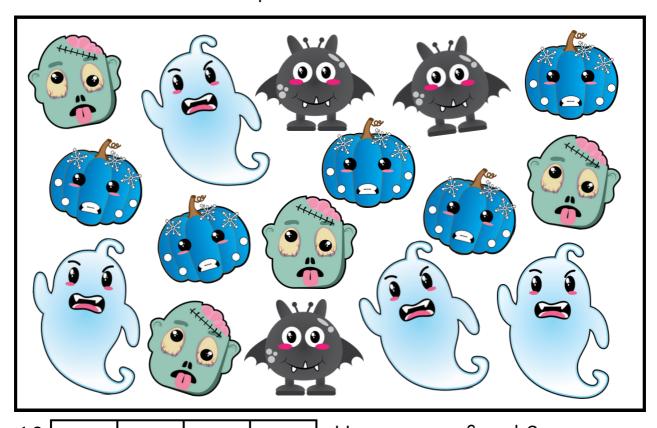

# HALLOWEEN GRAPH

Find and graph the items listed. Then answer the questions below.

| 10 |          |     |       | How many of each?           |
|----|----------|-----|-------|-----------------------------|
| 9  |          |     |       |                             |
| 8  |          |     |       |                             |
| 7  |          |     |       |                             |
| 6  |          |     |       |                             |
| 5  |          |     |       |                             |
| 4  |          |     |       |                             |
| 3  |          |     |       | Which item did you find the |
| 2  |          |     |       | most of?                    |
| 1  |          |     |       | Which item did you find the |
| _  |          |     |       | _                           |
|    |          | (a) | (3.3) | least of?                   |
|    | <b>5</b> | 9 9 |       |                             |

# HALLOWEEN GRAPH

Find and graph the items listed. Then answer the questions below.

| ΤO |      |    | How many of each?             |
|----|------|----|-------------------------------|
| 9  |      |    |                               |
| 8  |      |    |                               |
| 7  |      |    |                               |
| 6  |      |    |                               |
| 5  |      |    |                               |
| 4  |      |    | Which it are did you find the |
| 3  |      |    | Which item did you find the   |
| 2  |      |    | most of?                      |
| 1  |      |    | Which item did you find the   |
|    | ++++ | 00 | least of?                     |
|    |      | 00 |                               |

#### HALLOWEEN GRAPH

Find and graph the items listed. Then answer the questions below.

| 10 |              |          |       | How many of each?               |
|----|--------------|----------|-------|---------------------------------|
| 9  |              |          |       |                                 |
| 8  |              |          |       | 1001                            |
| 7  |              |          |       |                                 |
| 6  |              |          |       |                                 |
| 5  |              |          |       |                                 |
| 4  |              |          |       | Majala itaya didu ay fiyad tlaa |
| 3  |              |          |       | Which item did you find the     |
| 2  | <del> </del> |          |       | most of?                        |
| 1  | +            |          | 1     | Which item did you find the     |
| L  |              | <u> </u> |       | <b>5</b>                        |
|    | 2 00         |          | Trook | least of?                       |