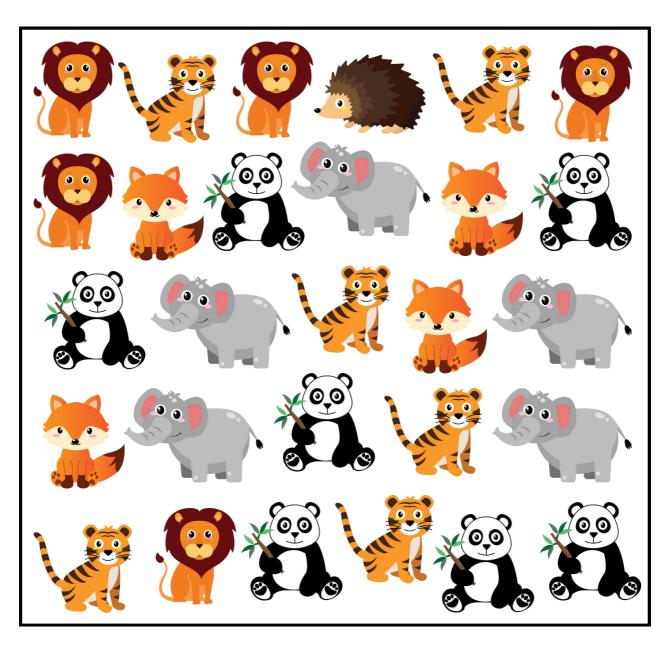

## **GRAPHING ACTIVITY**

Find and graph the items listed. Then answer the questions below.

| 10 |  |  | How many of each?           |
|----|--|--|-----------------------------|
| 9  |  |  |                             |
| 8  |  |  |                             |
| 7  |  |  |                             |
| 6  |  |  |                             |
| 5  |  |  |                             |
| 4  |  |  |                             |
| 3  |  |  | Which item did you find the |
| 2  |  |  | most of?                    |
| 1  |  |  | Which item did you find the |
| _  |  |  | _                           |
|    |  |  | least of?                   |

### **GRAPHING ACTIVITY**

Find and graph the items listed. Then answer the questions below.

| 10 |  |  | How many of each?           |
|----|--|--|-----------------------------|
| 9  |  |  |                             |
| 8  |  |  |                             |
| 7  |  |  |                             |
| 6  |  |  |                             |
| 5  |  |  |                             |
| 4  |  |  | MAIL: L.: C. L.:            |
| 3  |  |  | Which item did you find the |
| 2  |  |  | most of?                    |
| 1  |  |  | Which item did you find the |
|    |  |  | _                           |
|    |  |  | least of?                   |