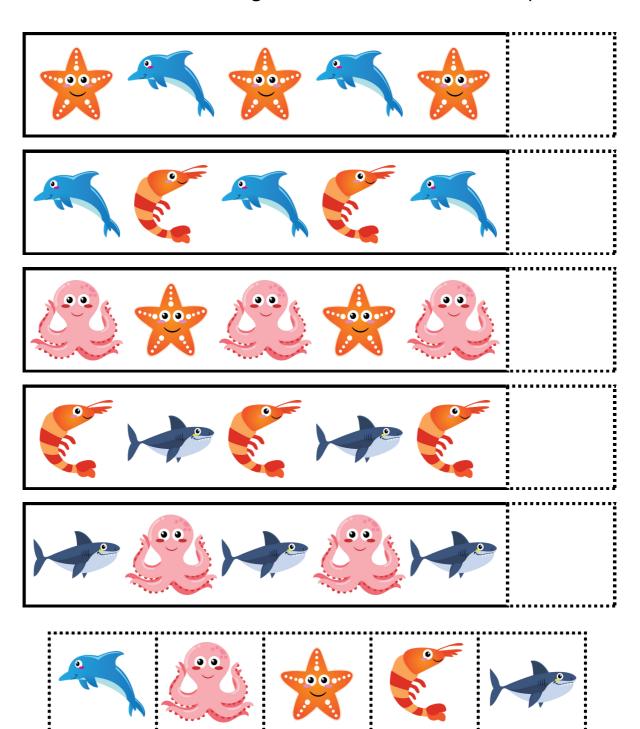

| crab | jellyfish | fish | octopus |
|------|-----------|------|---------|
|------|-----------|------|---------|

| Name      | Date  |  |
|-----------|-------|--|
| 1 1011110 | 20.00 |  |

| •••••• | ••••• | <br> | •••••• |
|--------|-------|------|--------|
|        |       |      |        |
|        |       |      |        |
|        |       |      |        |
|        |       | <br> |        |
|        |       |      |        |