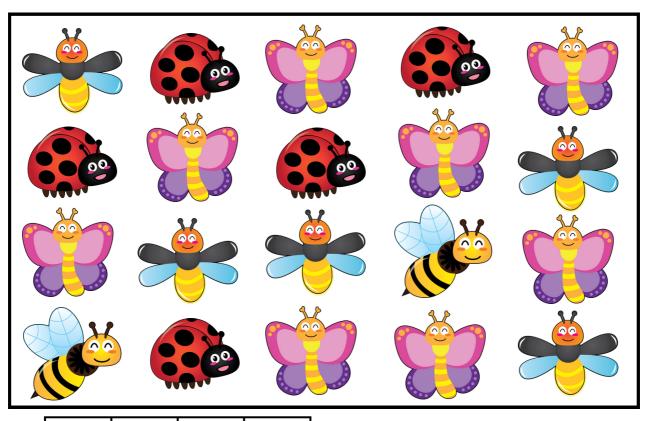

### COUNTING ANIMALS

Find and count the following items.

| Name | Date |  |
|------|------|--|
|      |      |  |