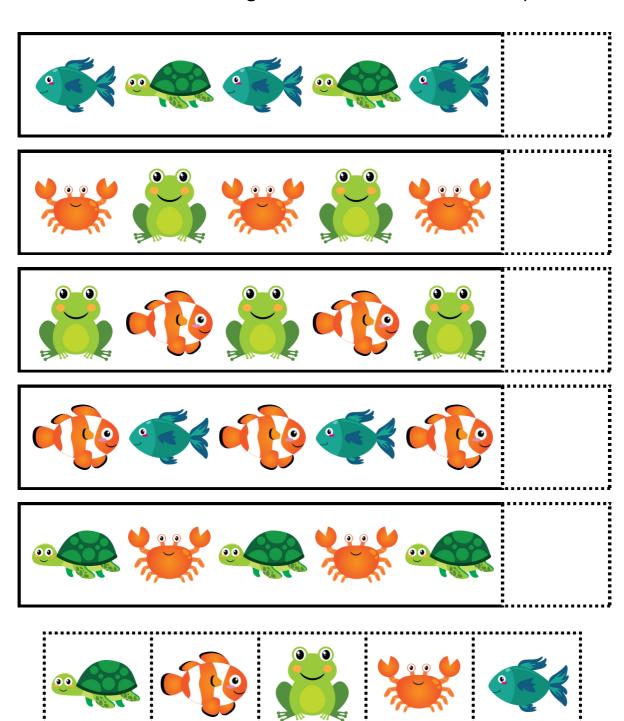

-|--|
|      |      |  |

### **GRAPHING ACTIVITY**

Find and graph the items listed. Then answer the questions below.



| 10 |  |  | How many of each?           |
|----|--|--|-----------------------------|
| 9  |  |  |                             |
| 8  |  |  |                             |
| 7  |  |  |                             |
| 6  |  |  |                             |
| 5  |  |  |                             |
| 4  |  |  | MAIL: L.: C. L.:            |
| 3  |  |  | Which item did you find the |
| 2  |  |  | most of?                    |
| 1  |  |  | Which item did you find the |
|    |  |  | _                           |
|    |  |  | least of?                   |

| Name | Date |  |
|------|------|--|
|      |      |  |



| Name | Date |  |
|------|------|--|
|      |      |  |



| N I     | Б.   |  |
|---------|------|--|
| Name    | Date |  |
| INGILIE | Date |  |













|                         | _       |  |
|-------------------------|---------|--|
| Name                    | Date    |  |
| 1X1(1)(Y)( <del> </del> | 1 101 🗗 |  |
| INGILIC                 | Date    |  |















| Name Date |  |
|-----------|--|
|-----------|--|







| Name Date |  |
|-----------|--|
|-----------|--|



| N I  | D .  |
|------|------|
| Name | Date |
| Nume | Dute |