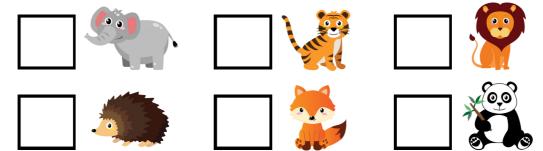

## **ANIMALS**

Identify the pictures below. Use the word bank below to name each picture.

| elephant monkey rhinoceros zebra |
|----------------------------------|
|----------------------------------|

Identify the pictures below. Use the word bank below to name each picture.

| fox tiger squirrel lion |  | fox | tiger | squirrel | lion |
|-------------------------|--|-----|-------|----------|------|
|-------------------------|--|-----|-------|----------|------|

Identify the pictures below. Use the word bank below to name each picture.