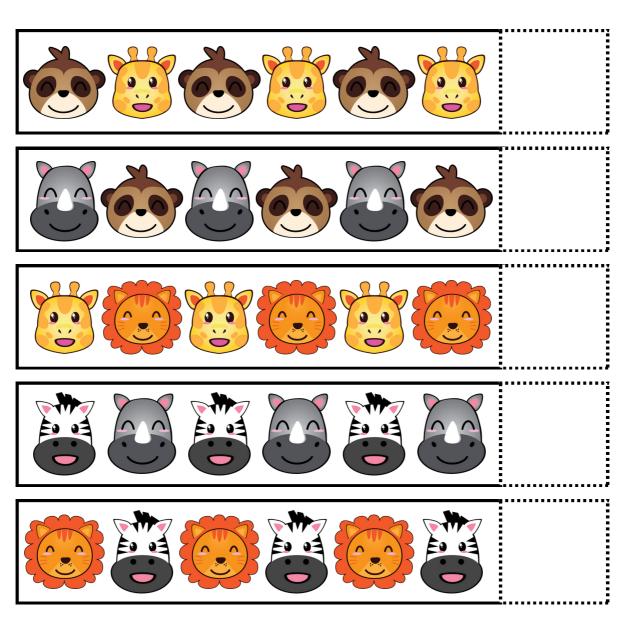

answer the questions below.



| 10 |  |  | How many of each?           |
|----|--|--|-----------------------------|
| 9  |  |  |                             |
| 8  |  |  |                             |
| 7  |  |  |                             |
| 6  |  |  |                             |
| 5  |  |  |                             |
| 4  |  |  | MAIL: L.: C. L.:            |
| 3  |  |  | Which item did you find the |
| 2  |  |  | most of?                    |
| 1  |  |  | Which item did you find the |
|    |  |  | _                           |
|    |  |  | least of?                   |

| Name | Date |  |
|------|------|--|
|      |      |  |



| Name | Date |  |
|------|------|--|
|      |      |  |



| N I     | Б.   |  |
|---------|------|--|
| Name    | Date |  |
| INGILIE | Date |  |













|                         | _       |  |
|-------------------------|---------|--|
| Name                    | Date    |  |
| 1X1(1)(Y)( <del> </del> | 1 101 🗗 |  |
| INGILIC                 | Date    |  |















| Name Date |  |
|-----------|--|
|-----------|--|







| Name Date |  |
|-----------|--|
|-----------|--|



| N I  | D .  |
|------|------|
| Name | Date |
| Nume | Dute |