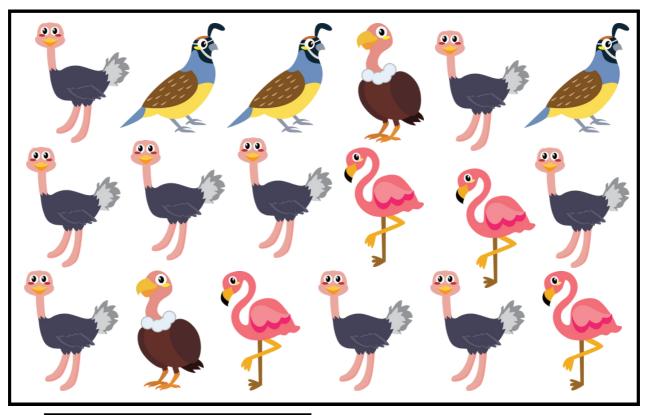

Identify the pictures below. Use the word bank below to name each picture.

| kiwi | quail | ostrich | parrot |
|------|-------|---------|--------|
|------|-------|---------|--------|

Identify the pictures below. Use the word bank below to name each picture.