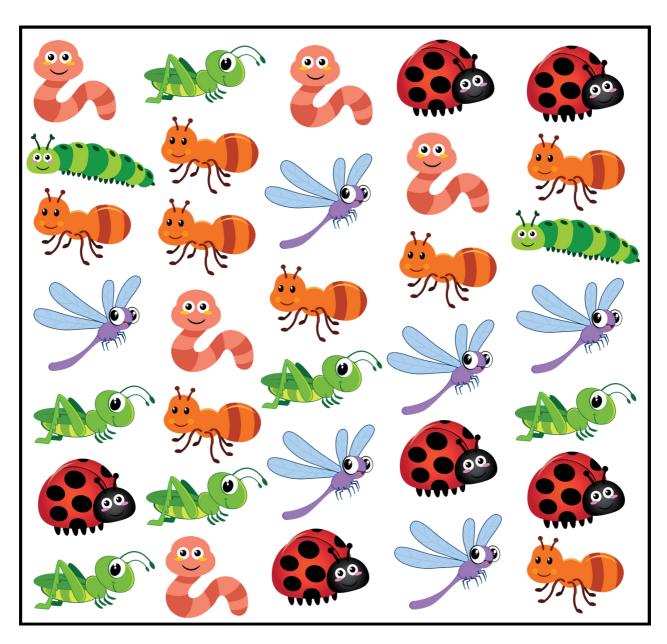

| ladybug    | worm | caterpillar | ant   |
|------------|------|-------------|-------|
| 33.3.9.3.9 |      |             | S 1 C |

Identify the pictures below. Use the word bank below to name each picture.