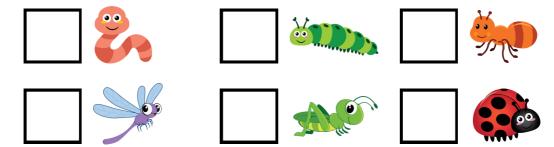

| ladybug    | worm | caterpillar | ant   |
|------------|------|-------------|-------|
| 33.3.9.3.9 |      |             | S 1 C |

Identify the pictures below. Use the word bank below to name each picture.